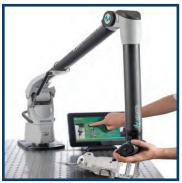

Coating Thickness Gages

Coordinate Measuring Machines

Countersink & Chamfer Gages **Custom Gaging Solutions** 

Cylindrical Plug Gages Cylindrical

Digital Readouts

Control (SPC) Surface Finish & Profile Systems

## **Equipment List**

- Zeiss UMC-850 (36"X48"X24") DCC CMM
  - o with Calypso Software and Zeiss Scanning Head\*
- Deltronic DH-216 Optical Comparator with MP-200E DRO\*
- Renishaw ML10 Laser Interferometer System\*
- Starrett Galileo Video Measuring Machine\*
- Microrep DMS-680 Linear Measuring System
- Mahr MMQ 400 Roundness System\*
- Mahr LD 120 Form Tracer/Surface Finish\*
- Norbar Torque Analyzer System\*
- Sip 550 Linear Measuring System (2)\*
- Heidenhain Certo System\*
- Granite Surface Plates and Related Inspection Tools
- Pro-Pen Pneumatic Engraver